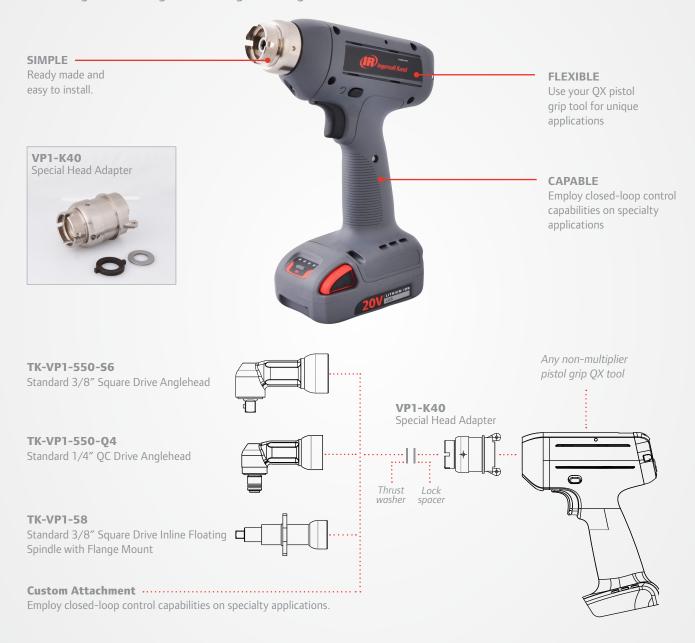

QX Pistol Special Head Adapter

100000000

**REAL TOOLS FOR REAL WORK.** 

## **QX Pistol Special Head Adapter**

The QX Pistol Special Head Adapter is the perfect solution to simply increase the flexibility of your QX pistol screwdriver. Using this adapter leverages the closed loop capability of the QX tool to the most unique applications. The adapter helps manufacturers meet the requirements of unique applications, including where restricted access requires a custom head to reach the fastener. Common applications requiring a Special Head Adapter include assembling aircraft wings or installing door hinges on cars and trucks.

<sup>\*</sup> The VP1-K40 kit & QX pistol tool are sold separately and are to be used in conjunction with one of the standard attachments shown above or with a custom engineered attachment, also sold separately.