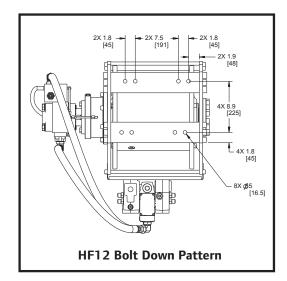

## **HF12 Hydraulic Force Series™ Utility Winch Dimensions**

## **HF12 Dimensions with Local Controls**