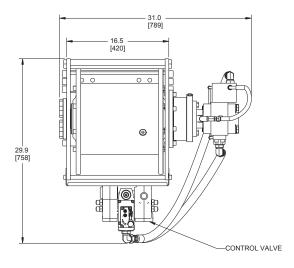

## **HF12 Hydraulic Force Series™ Utility Winch Dimensions**

## **HF12 Dimensions with Local Controls**