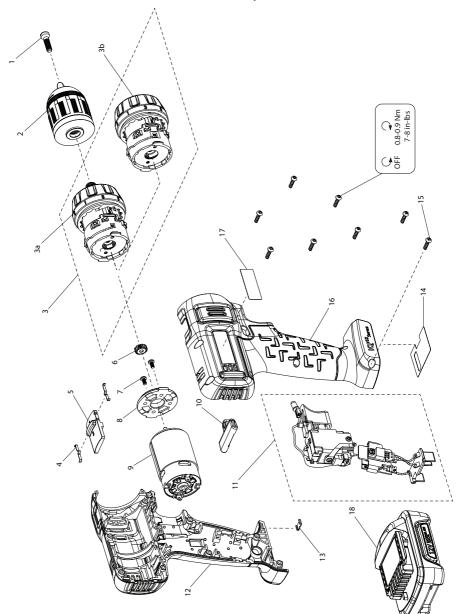

(Dwg. 47500110)

47502733001 Edition 1 August 2013

| D1000 Series | , Cordless Drill/Driver and Screwdriver - Parts List |
|--------------|------------------------------------------------------|
|--------------|------------------------------------------------------|

| ltem | Part Description                | Part Number | ltem | Part Description                        | Part Number |
|------|---------------------------------|-------------|------|-----------------------------------------|-------------|
| *    | Chuck Kit                       | D1130-K255  | 10   | Forward/Reverse Actuator                | W1000-75    |
| 1    | Screw, Chuck                    |             | 11   | Switch-LED-PCB-Battery Connector Module | D1000-K93   |
| 2    | Chuck                           |             | *    | Housing Kit (includes items 12 to 17)   | D1000-K40   |
| 3    | Gear Box Assembly               |             | 12   | Left Housing                            |             |
| 3a   | Gear Box for Drill/Driver D1130 | D1130-K750  | 13   | Housing Clip                            |             |
| 3b   | Gear Box for Screwdriver D1410  | D1410-K750  | 14   | Information Label                       |             |
| *    | High/Low Speed Actuator Kit     | D1000-K249  | 15   | Screw, Housing (8 Required)             |             |
| 4    | Speed Detents (2 Required)      |             | 16   | Right Housing                           |             |
| 5    | High/Low Speed Switch           |             | 17   | Warning Label                           |             |
| *    | Electric Motor Kit              | D1000-K54   | 18   | 12V Li-ion Battery Pack                 | BL1203      |
| 6    | Pinion                          |             | *    | Fastener Kit (includes item 15)         | W1000-K105  |
| 7    | Motor Mount Screw (2 Required)  |             | *    | Label Kit (includes items 14 & 17)      | D1000-K99   |
| 8    | Motor Mount Plate               |             | *    | Battery Charger                         | BC1110      |
| 9    | Motor                           |             | *    | Storage / Carrying Bag                  | IQV12-BAG   |

\* Not illustrated.