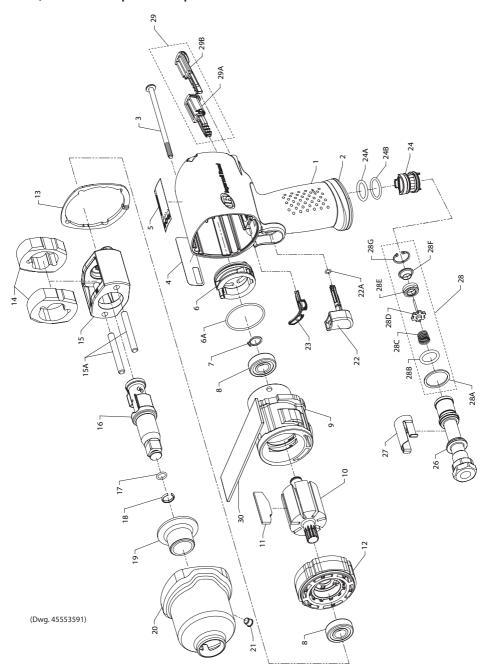

## 2135QXPA Series Air Impactool™ - Exploded View

## 2135QXPA Series Air Impactool™ - Parts List

| tem             |                                        | Part Number     | (CCN)         | Item       | Part Description                              | Part Number  | (CCN)      |
|-----------------|----------------------------------------|-----------------|---------------|------------|-----------------------------------------------|--------------|------------|
| *               | Housing Assembly                       |                 |               | 18         | Socket Retainer                               |              |            |
|                 | for model 2135QXPA                     | 2135QXPA-A40    | (47517917001) | 19         | Bushing, Hammer Case                          | 2135-941     | (80092927) |
|                 | for model 2135QXPA-2                   | 2135QXPA-2-A40  | (47517918001) | *          | Hammer Case Assembly                          | 2135Qi-D727A | (45552288) |
|                 | for model 2135PQXPA                    | 2135PQXPA-A40   | (47518814001) | 19         | Bushing, Hammer Case                          |              |            |
| 1               | Housing                                |                 |               | 20         | Hammer Case                                   |              |            |
| 2               | Exhaust Deflector                      |                 |               | 21         | Grease Fitting                                |              |            |
| 4               | Information Label                      |                 |               | 21         | Grease Fitting                                | 130SR-188    | (03039930) |
| 5               | Warning Label                          |                 |               | +*         | Trigger Assembly                              | 2135-D93     | (80096704) |
| 23              | Gasket, Motor                          |                 |               | 22         | Trigger                                       |              |            |
|                 | Reverse Valve Assembly                 |                 |               | 22A        | O-Ring, Trigger                               |              |            |
| 29              | Button Kit                             |                 |               | † 23       | Gasket, Motor                                 | 2131-283     | (04167623) |
| 3 4             | Screw, Hammer Case (4 required)        | 2135-638        | (80101686)    | *          | Reverse Valve Assembly                        | 2131-A329    |            |
|                 | Information Label                      |                 |               | 24         | Reverse Valve                                 |              |            |
|                 | for model 2135QXPA                     | 2135QXPA-300    | (47517923001) | 24A        | O-Ring, Reverse Valve (Top-Black)             |              |            |
|                 | for model 2135QXPA-2                   | 2135OXPA-2-300  |               | 24B        | O-Ring, Reverse Valve                         |              |            |
|                 | for model 2135PQXPA                    | 2135PQXPA-300   |               | 2.0        | (Bottom-Blue)                                 |              |            |
|                 |                                        | WARNING-2-99    | (04203139)    | *          | Inlet Bushing Assembly                        | 2135-D565A   | (45531787) |
| *               | Power Regulator Assembly               | 2135-D249A      | (45523628)    | 26         | Inlet Bushing                                 |              |            |
| 6               | Power Regulator                        |                 | (13323020)    | 27         | Inlet Clip                                    | 2131-57      | (04167862) |
| 6A<br>7<br>8    | O-Ring, Power Regulator                |                 |               | 28         | Inlet Parts Kit                               | 2135-K303    | (45535051) |
|                 | Retaining Ring                         | 2131-6          | (04194809)    | 28A        | Washer                                        |              |            |
|                 | Ball Bearing (2 required)              | 2131-0          | (04172813)    | 28B        | O-Ring, Seal                                  |              |            |
|                 | Cylinder                               | 2135-3          | (45526183)    | 28C        | Throttle Spring                               |              |            |
| 10              | Rotor                                  | 2135-53         | (80100456)    | 28D        | Throttle Valve                                |              |            |
| † 11            | Vane Pack (set of 7)                   |                 | (04722211)    | 28E        | Valve Seat                                    |              |            |
|                 |                                        | 2135-42A-7      |               | 28F        | Seat Support                                  |              |            |
| 12<br>† 13<br>* | End Plate                              | 2131-11         | (04167581)    | 28G        | Retainer                                      |              |            |
|                 | Hammer Case Gasket                     | 2135-36         | (80096381)    | 29         | Button Kit                                    | 2135-K75     | (04722245) |
|                 | Hammer Kit                             | 0405 71114      | (004400004)   | 29A        | Forward Button                                | 2133-N/3     | (04/22243) |
|                 | for models 2135QXPA                    | 2135-THK1       | (80119571)    | 29A<br>29B | Reverse Button                                |              |            |
|                 | for models 2135QXPA-2                  | 2135-2-THK1     | (80119662)    |            |                                               |              |            |
|                 | for model 2135PQXPA                    | 2135PTi-THK1    | (80122153)    | 30         | Silencer (for models 2135QXPA and 2135QXPA-2) | 2131QT-311   | (22040216) |
| 13              | Hammer Case Gasket                     |                 |               | *          | Tune-Up Kit                                   | 2135-TK2     | (45535028) |
| 14              | Hammer (2)                             | 231XP-724       | (04678249)    | 6A         | O-Ring, Power Regulator                       | 2133-IN2<br> | (43333020) |
| 15A<br>*<br>*   | Hammer Pin (2)                         |                 |               | 7          | Retaining Ring                                |              |            |
|                 | Anvil Assembly                         |                 |               | 8          | Ball Bearing (2)                              |              |            |
|                 | Kit Grease                             |                 |               | 11         | Vane Pack (set of 7)                          |              |            |
|                 | Hammer Frame Kit                       | 2135-K703       | (80119795)    | 13         | Hammer Case Gasket                            |              |            |
| 15              | Hammer Frame                           |                 |               | _          |                                               |              |            |
| 15A<br>*<br>*   | Hammer Pin (2)                         |                 |               | 17         | O-Ring<br>Socket Retainer                     |              |            |
|                 | Kit Grease                             |                 |               | _          |                                               |              |            |
|                 | Anvil Assembly                         |                 |               | 22A        | O-Ring, Trigger                               |              |            |
|                 | for models 2135QXPA                    | 231B-A626       | (04646634)    | 23         | Gasket, Motor                                 |              |            |
|                 | for models 2135QXPA-2                  | 231B-A414       | (04682167)    | 24A        | O-Ring, Reverse Valve (Top-Black)             |              |            |
|                 | for model 2135PQXPA                    | 231B-A726       | (04695656)    | 24B        | O-Ring, Reverse Valve                         |              |            |
|                 | Anvil                                  |                 |               | - 20       | (Bottom-Blue)                                 |              |            |
| *<br>†*         | Socket Retainer Kit                    |                 |               | 28         | Inlet Parts Kit                               |              |            |
|                 | Socket Retainer Kit                    | 1               |               | *          | Inlet Clip Removal Tool                       | 2131-322     | (04263745) |
|                 | for models 2135QXPA & 2135QXPA-2 (1/2" | 2125QTi-K425    | (80107733)    | †*         | Air Care Kit (grease gun, grease, oil)        | 115-LBK1     | (04616108) |
|                 | Ring-type) - Single piece              |                 | (=====,       | *          | Grease (replacement tube for -LBK1)           | 115-4T       | (04616157) |
|                 | for models 2135QXPA & 2135QXPA-2 (1/2" | 2125QTi-K425-10 | (47517616001) | *          | Air Tool Oil (4 oz. bottle)                   | 10Z4         | (03875671) |
|                 | Ring-type) - 10 PACK                   | "               |               | *          | Grease (1 lb can)                             | 105-1LB      | (04279147) |
|                 | for model 2135PQXPA (1/2" Pin-type)    | 2125PTi-K425    | (80107725)    | *          | Grease (8 lb can)                             | 105-8LB      | (04264875) |
|                 | - Single piece                         |                 |               | *          | Grease Gun                                    | R000A2-228   | (03095015) |
| 17              | O-Ring or Socket Retainer Spring       |                 |               | *          | Protective Tool Boot                          | 2135M-Boot   | (45545977) |