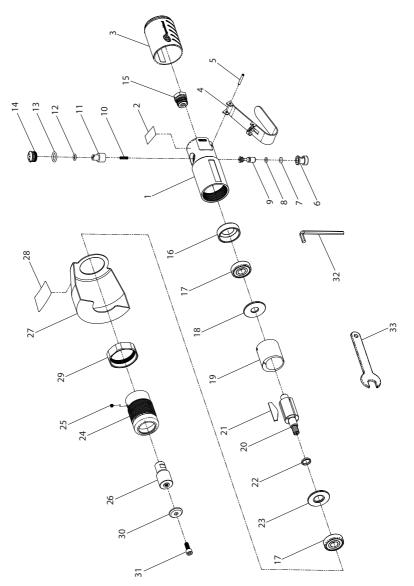

## Model 326G Cut-Off Air Tool - Parts List

| ltem               | Part Description        | Part Number | ltem | Part Description      | Part Number |
|--------------------|-------------------------|-------------|------|-----------------------|-------------|
| *                  | Housing Kit             | 326G-A40    | *    | Motor Assembly        | 326G-A53    |
| 1                  | Housing                 |             | 16   | Spacer                |             |
| 2                  | Label                   | 326G-301    | 17   | Bearing               |             |
| 3                  | Grip                    | 326G-747    | 18   | Rear End Plate        |             |
| 4                  | Throttle Lever Assembly | 326G-A400   | 19   | Cylinder              |             |
| 5                  | Throttle Lever Pin      |             | 20   | Rotor                 |             |
| *                  | Throttle Valve Kit      | 326G-K302   | 21   | Vane (4)              |             |
| 6                  | Bushing                 |             | 22   | Bushing               |             |
| 7                  | O-Ring                  |             | 23   | Front Endplate        |             |
| 8                  | O-Ring                  |             | 24   | Cylinder Housing      |             |
| 9                  | Valve Stem              |             | 25   | Screw                 |             |
| 10                 | Valve Spring            |             | 26   | Collet                |             |
| 11                 | Regulator               |             | *    | Spark Shield Assembly | 326G-A931   |
| 12                 | O-Ring                  |             | 27   | Steel Spark Shield    |             |
| 13                 | O-Ring                  |             | 28   | Warning Label         | 326G-99     |
| 14                 | Throttle Valve Plug     |             | 29   | Spark Shield Lock Nut | 326G-27     |
| 15                 | Inlet Bushing           | 326G-565    | 30   | Wheel Flange          | 326G-337    |
|                    | ×                       |             | 31   | Wheel Flange Screw    | 326G-338    |
| * Not Illustrated. |                         |             | 32   | Flange Screw Wrench   | 326G-68     |
|                    |                         |             | 33   | Arbor Wrench          | 326G-69     |