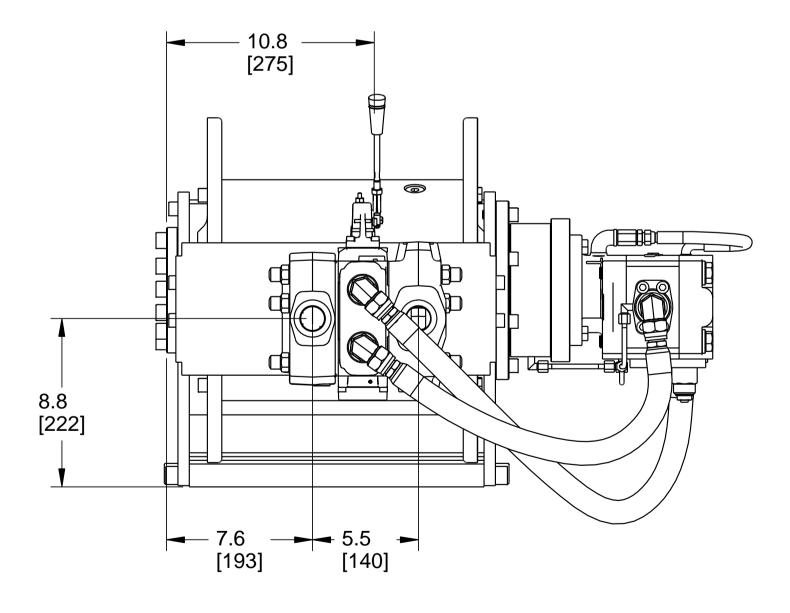

8 NOTES :

D

C

 $\widehat{}$ 

В

A

6







6

7

| 2X 1.8 - 2X 7.5 - 2X 7.5 - 2X 1.8 - 2 | 4 3 | 2 1<br>REVISIONS                  |          |
|------------------------------------------------------------------------------------------------------------------------------------------------------------------------------------------------------------------------------------------------------------------------------------------------------------------------------------------------------------------------------------------------------------------------------------------------------------------------------------------------------------------------------------------------------------------------------------------------------------------------------------------------------------------------------------------------------------------------