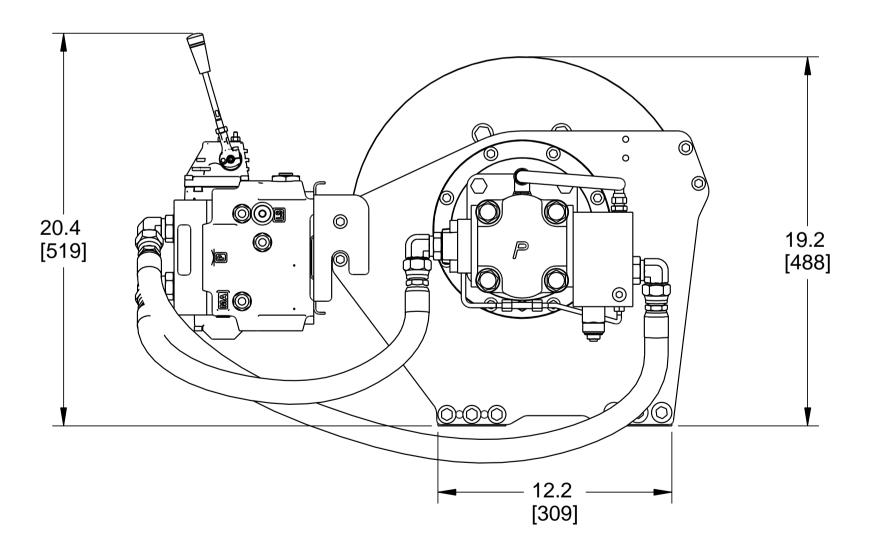

|     | 2X 1.9<br>[48]<br>4X 8.9<br>[225] |          |



5



| 4                                                                                                                                                                                                                                                                                                           |            | 3                                                                                                |             |               |      |
|-------------------------------------------------------------------------------------------------------------------------------------------------------------------------------------------------------------------------------------------------------------------------------------------------------------|------------|-----------------------------