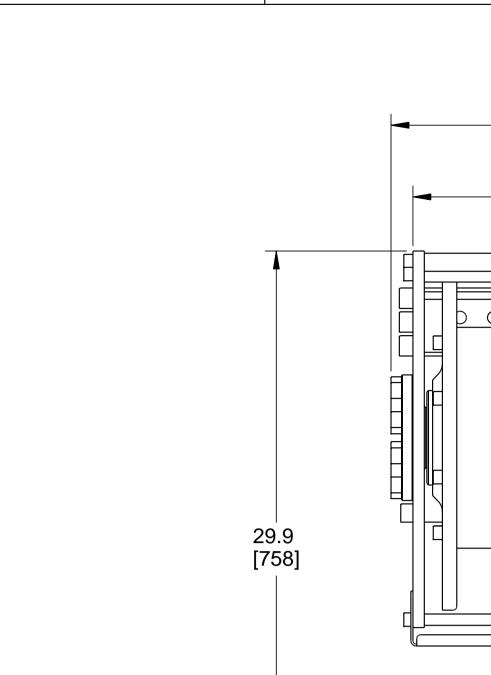

8 NOTES :

D

C

 $\widehat{}$ 

В

A

6







6

7

| 2X 1.8 - 2X 7.5 - 2X 7.5 - 2X 1.8 - 2 | 4 3 | 2 1<br>REVISIONS                  |          |
|--------------------------------------------------------------------------------------------------------------------------------------------------------------------------------------------------------------------------------------------------------------------------------------------------------------------------------------------------------------------------------------------------------------------------------------------------------------------------------------------------------------------------------------------------------------------------------------------------------------------------------------------------------------------------------------------------------------------