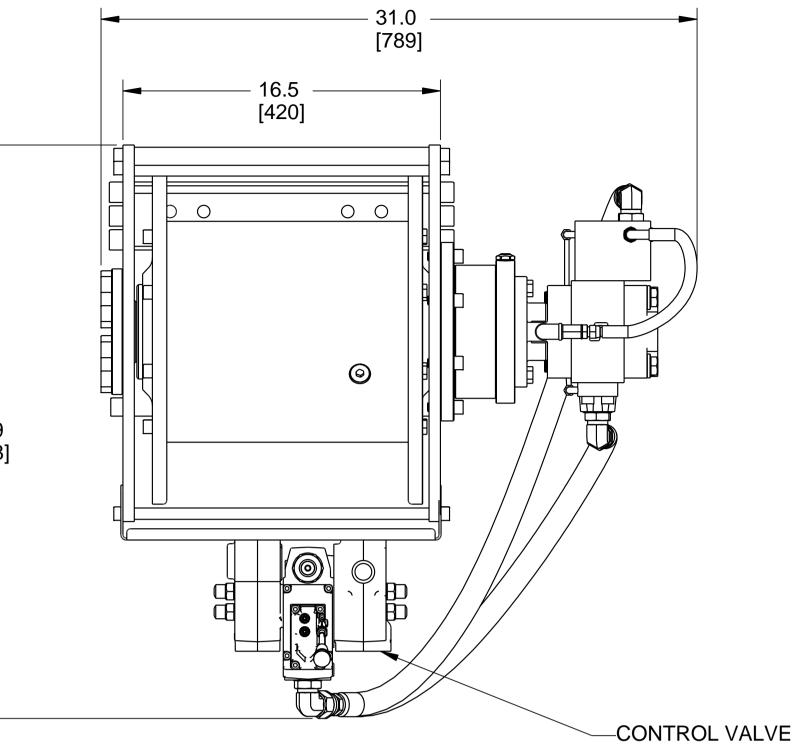

8 NOTES :

D

C

 $\widehat{}$ 

В

A

6







6

7

| 2X 1.8 - 2X 7.5 - 2X 7.5 - 2X 1.8 - 2 | 4 3 | 2 1<br>REVISIONS                  |          |
|----------------------------------------------------------------------------------------------------------------------------------------------------------------------------------------------------------------------------------------------------------------------------------------------------------------------------------------------------------------------------------------------------------------------------------------------------------------------------------------------------------------------------------------------------------------------------------------------------------------------------------------------------------------------------------------------------------------------