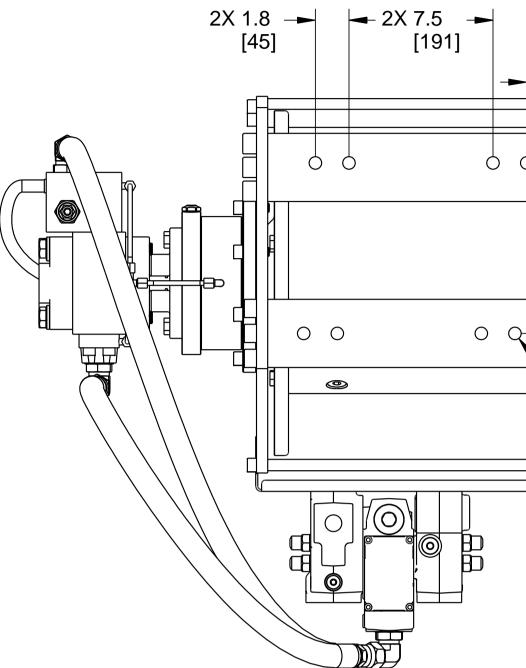

7

| 2X 1.8 - 2X 7.5 - 2X 7.5 - 2X 1.8 - 2 | 4 3 | 2 1<br>REVISIONS                  |          |
|------------------------------------------------------------------------------------------------------------------------------------------------------------------------------------------------------------------------------------------------------------------------------------------------------------------------------------------------------------------------------------------------------------------------------------------------------------------------------------------------------------------------------------------------------------------------------------------------------------------------------------------------------------------------------------------------------------------------------------------------------------------------------------------------------------------------------------------------------------------------------------------------------------------------------------------------------------------------------------------------------------------------------------------------------------------------------------------------------------------------------------------------------------------------------------------------------------------------------------------------------------------------------------------------------------------------------------------------------------------------------------------------------------------------------------------------------------------------------------------------------------------------------------------------------------------------------------------------------------------------------------------------------------------------------------------------------------------------------------------------------------------------------------------------------------------------------------------------------------------------------------------------------------------------------------------------------------------------------------------------------------------------------------------------------------------------------------------------------------------------------|-----|-----------------------------------|----------|
| A ORIGINAL RELEASE 05-Apr-17   2X 1.8 → - 2X 7.5 →   [45] - 2X 1.8 [45]                                                                                                                                                                                                                                                                                                                                                                                                                                                                                                                                                                                                                                                                                                                                                                                                                                                                                                                                                                                                                                                                                                                                                                                                                                                                                                                                                                                                                                                                                                                                                                                                                                                                                                                                                                                                                                                                                                                                                                                                                                                      |     |                                   | APPROVED |
|                                                                                                                                                                                                                                                                                                                                                                                                                                                                                                                                                                                                                                                                                                                                                                                                                                                                                                                                                                                                                                                                                                                                                                                                                                                                                                                                                                                                                                                                                                                                                                                                                                                                                                                                                                                                                                                                                                                                                                                                                                                                                                                              |     |                                   |          |
| [48]<br>(48]<br>(48)<br>(225)<br>(40)<br>(41)<br>(45)<br>(45)                                                                                                                                                                                                                                                                                                                                                                                                                                                                                                                                                                                                                                                                                                                                                                                                                                                                                                                                                                                                                                                                                                                                                                                                                                                                                                                                                                                                                                                                                                                                                                                                                                                                                                                                                                                                                                                                                                                                                                                                                                                                |     | 2X 1.9<br>[48]<br>4X 8.9<br>[225] |          |