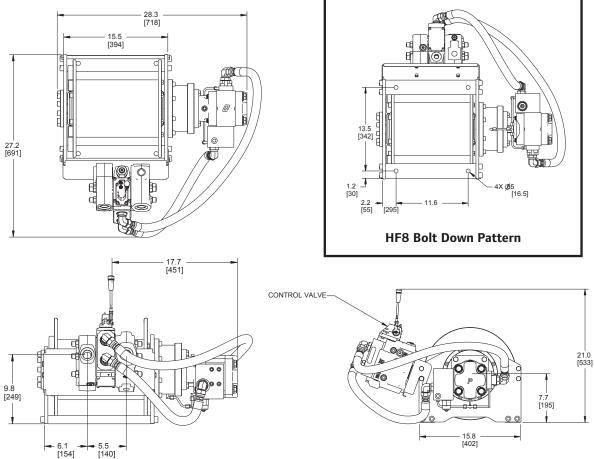

## **HF8 Hydraulic Force Series™ Utility Winch Dimensions**

## **HF8 Dimensions with Local Controls**