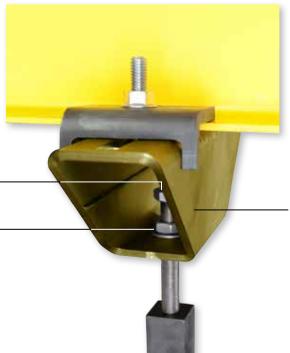

## Rail Hanger Kit

For Enclosed Rail Systems

Ingersoll Rand's New Rail Hanger Kit is easier to use and adjust, speeding installation while maintaining strength and proven dependability.

**Interchangeable** with previous Ingersoll Rand hanger models & rail.

**Easy to Level** a system with top-down adjustment.

**Easier to Adjust**, even while the rail is affixed. No need to detach the rail.

**Fewer Components** which reduces install time.

New Design means Easier to Mate to I-beams because of less parts to adjust.

Ideal for many Industries...

Installation Requirements: Structural Beam Flange Width - 4.00" (101mm) - 9.50" (241mm)

Maximum Capacity: 2,000 lbs (1,363 kg)

Vertical Adjustment Range: 3.00" max. (1.5" from center)