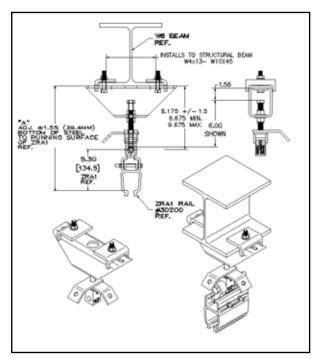

Ideal for many Industries...

Installation Requirements: Structural Beam Flange Width - 4.00" (101mm) - 9.50" (241mm)

Maximum Capacity: 2,000 lbs (1,363 kg)

Vertical Adjustment Range: 3.00" max. (1.5" from center)