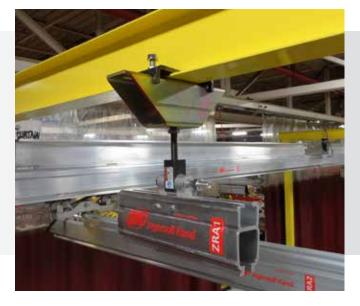

## Hangers

- ► Attach to I-beam, angle iron, C-channel, and other overhead steel shapes
- ► Close and rigid style hangers available for low headroom
- Adjustable-height hangers provide easy leveling
- Sway bracing for hanger drops >24" for added safety and stability