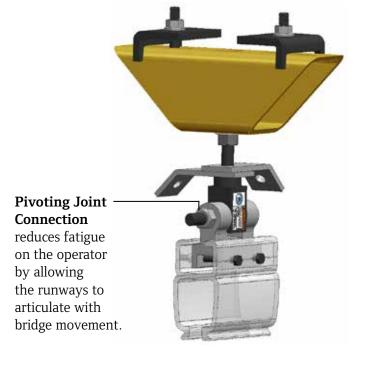

**Easy to Level** a system with top-down adjustment.

**Easier to Adjust**, even while the rail is affixed. No need to detach the rail.

**Fewer Components** which reduces install time.

New Design means Easier to Mate to I-beams because of less parts to adjust.

Ideal for many Industries...

Installation Requirements: Structural Beam Flange Width - 4.00" (101mm) - 9.50" (241mm)

Maximum Capacity: 2,000 lbs (1,363 kg)

Vertical Adjustment Range: 3.00" max. (1.5" from center)