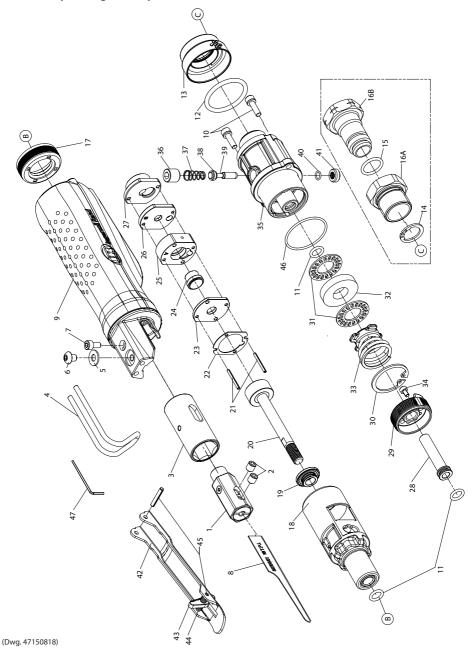

## 529, Air Reciprocating Saw - Exploded View

## 529, Air Reciprocating Saw - Parts List

| Collet   C | Item | Part Description          | Part Number | Item | Part Description           | Part Number |
|------------------------------------------------------------------------------------------------------------------------------------------------------------------------------------------------------------------------------------------------------------------------------------------------------------------------------------------------------------------------------------------------------------------------------------------------------------------------------------------------------------------------------------------------------------------------------------------------------------------------------------------------------------------------------------------------------------------------------------------------------------------------------------------------------------------------------------------------------------------------------------------------------------------------------------------------------------------------------------------------------------------------------------------------------------------------------------------------------------------------------------------------------------------------------------------------------------------------------------------------------------------------------------------------------------------------------------------------------------------------------------------------------------------------------------------------------------------------------------------------------------------------------------------------------------------------------------------------------------------------------------------------------------------------------------------------------------------------------------------------------------------------------------------------------------------------------------------------------------------------------------------------------------------------------------------------------------------------------------------------------------------------------------------------------------------------------------------------------------------------------|------|---------------------------|-------------|------|----------------------------|-------------|
| 2    Collet Screw (2)     26    Top Stem Valve       3    Blade Guide Holder    529-6    27    Body-throttle Valve       4    Blade Guide    529-321    28    Inlet    529-21      5    Flat Washer    529-67    29    Deflector    529-2      6    Half Round Hexagonal Bolt    529-440    30    C - Ring    529-1      7    Hexagonal Bolt    529-665    31    Muffler Cap (2)    529-3      8    24T Coarse Blade    P4CS-6    32    Muffler    529-3      32 T Fine Blade    P4FS-6    33    Spring Unit    529-3      9    Housing Assembly    529-A40    34    Hexagonal Bolt    529-4      10    Bolt Assembly (2)    529-78    35    End Cap    529-2      11    O - Ring (2)    529-65    36    Hexagonal Bolt    529-3      12    O - Ring    529-380    37    Valve Stem Spring    529-5      13    Deflector    529-33X    38    O - Ring    529-3      14 <t< td=""><td></td><td>Collet Assembly</td><td>529-274A</td><td></td><td>Valve Assembly</td><td>529-32A</td></t<>                                                                                                                                                                                                                                                                                                                                                                                                                                                                                                                                                                                                                                                                                                                                                                                                                                                                                                                                                                                                                                                                                                                                     |      | Collet Assembly           | 529-274A    |      | Valve Assembly             | 529-32A     |
| 3      Blade Guide Holder      529-6      27      Body-throttle Valve                                                                                                                                                                                                                                                                                                                                                                                                                                                                                                                                                                                                                                                                                                                                                                                                                                                                                                                                                                                                                                                                                                                                                                                                                                                                                                                                                                                                                                                                                                                                                                                                                                                                                                                                                                                                                                                                                                                                                                                                                                                        | 1    | Collet                    |             | 25   | Valve                      |             |
| 4    Blade Guide    529-321    28    Inlet    529-21      5    Flat Washer    529-67    29    Deflector    529-2      6    Half Round Hexagonal Bolt    529-440    30    C - Ring    529-1      7    Hexagonal Bolt    529-665    31    Muffler Cap (2)    529-3      8    24T Coarse Blade    P4CS-6    32    Muffler    529-3      32 T Fine Blade    P4FS-6    33    Spring Unit    529-6      9    Housing Assembly    529-A40    34    Hexagonal Bolt    529-4      10    Bolt Assembly (2)    529-78    35    End Cap    529-20      11    O - Ring (2)    529-65    36    Hexagonal Sorew    529-60      12    O - Ring    529-380    37    Valve Stem Spring    529-50      13    Deflector    529-23X    38    O - Ring    529-3      Air Inlet Assembly    529-565X    39    Valve Stem    529-3      14    Ex-concentric Ring     40    O - Ring    529-3      15    O - Ring                                                                                                                                                                                                                                                                                                                                                                                                                                                                                                                                                                                                                                                                                                                                                                                                                                                                                                                                                                                                                                                                                                                                                                                                                                     | 2    | Collet Screw (2)          |             | 26   | Top Stem Valve             |             |
| 5      Flat Washer      529-67      29      Deflector      529-2        6      Half Round Hexagonal Bolt      529-440      30      C - Ring      529-1        7      Hexagonal Bolt      529-665      31      Muffler Cap (2)      529-3        8      24T Coarse Blade      P4CS-6      32      Muffler      529-3        32 Fine Blade      P4FS-6      33      Spring Unit      529-6        9      Housing Assembly      529-A40      34      Hexagonal Bolt      529-4        10      Bolt Assembly (2)      529-78      35      End Cap      529-20        11      O - Ring (2)      529-65      36      Hexagonal Screw      529-60        12      O - Ring      529-380      37      Valve Stem Spring      529-50        13      Deflector      529-23X      38      O - Ring      529-3        Air Inlet Assembly      529-565X      39      Valve Stem      529-3        14      Ex-concentric Ring       40      O - Ring      529-3        15      O - Ring </td <td>3</td> <td>Blade Guide Holder</td> <td>529-6</td> <td>27</td> <td>Body-throttle Valve</td> <td></td>                                                                                                                                                                                                                                                                                                                                                                                                                                                                                                                                                                                                                                                                                                                                                                                                                                                                                                                                                                                                                                       | 3    | Blade Guide Holder        | 529-6       | 27   | Body-throttle Valve        |             |
| 6      Half Round Hexagonal Bolt      529-440      30      C - Ring      529-1        7      Hexagonal Bolt      529-665      31      Muffler Cap (2)      529-3        8      24T Coarse Blade      P4CS-6      32      Muffler      529-3        32T Fine Blade      P4FS-6      33      Spring Unit      529-6        9      Housing Assembly      529-A40      34      Hexagonal Bolt      529-4        10      Bolt Assembly (2)      529-78      35      End Cap      529-20        11      O - Ring (2)      529-65      36      Hexagonal Screw      529-30        12      O - Ring      529-380      37      Valve Stem Spring      529-51        13      Deflector      529-23X      38      O - Ring      529-31        Air Inlet Assembly      529-565X      39      Valve Stem      529-31        14      Ex-concentric Ring       40      O - Ring      529-31        15      O - Ring       41      Lining Ring-throttle Valve      529-51        16A      Air Inlet <td>4</td> <td>Blade Guide</td> <td>529-321</td> <td>28</td> <td>Inlet</td> <td>529-205</td>                                                                                                                                                                                                                                                                                                                                                                                                                                                                                                                                                                                                                                                                                                                                                                                                                                                                                                                                                                                                                                             | 4    | Blade Guide               | 529-321     | 28   | Inlet                      | 529-205     |
| 7      Hexagonal Bolt      529-665      31      Muffler Cap (2)      529-31        8      24T Coarse Blade      P4CS-6      32      Muffler      529-31        32T Fine Blade      P4FS-6      33      Spring Unit      529-62        9      Housing Assembly      529-A40      34      Hexagonal Bolt      529-42        10      Bolt Assembly (2)      529-78      35      End Cap      529-20        11      O - Ring (2)      529-65      36      Hexagonal Screw      529-66        12      O - Ring      529-380      37      Valve Stem Spring      529-56        13      Deflector      529-23X      38      O - Ring      529-3        Air Inlet Assembly      529-565X      39      Valve Stem      529-3        14      Ex-concentric Ring       40      O - Ring      529-3        15      O - Ring       41      Lining Ring-throttle Valve      529-5        16A      Air Inlet       42      Trigger         16B      Air Inlet <td>5</td> <td>Flat Washer</td> <td>529-67</td> <td>29</td> <td>Deflector</td> <td>529-23</td>                                                                                                                                                                                                                                                                                                                                                                                                                                                                                                                                                                                                                                                                                                                                                                                                                                                                                                                                                                                                                                                                                | 5    | Flat Washer               | 529-67      | 29   | Deflector                  | 529-23      |
| 8    24T Coarse Blade    P4CS-6    32    Muffler    529-3      32T Fine Blade    P4FS-6    33    Spring Unit    529-4      9    Housing Assembly    529-A40    34    Hexagonal Bolt    529-4      10    Bolt Assembly (2)    529-78    35    End Cap    529-20      11    O - Ring (2)    529-65    36    Hexagonal Screw    529-60      12    O - Ring    529-380    37    Valve Stem Spring    529-51      13    Deflector    529-23X    38    O - Ring    529-34      Air Inlet Assembly    529-565X    39    Valve Stem    529-34      14    Ex-concentric Ring     40    O - Ring    529-31      15    O - Ring     41    Lining Ring-throttle Valve    529-51      16A    Air Inlet     42    Trigger       16B    Air Inlet     42    Trigger       17    Oil Seal    529-272    43    Safety       18    Cylinder Unit    529-3                                                                                                                                                                                                                                                                                                                                                                                                                                                                                                                                                                                                                                                                                                                                                                                                                                                                                                                                                                                                                                                                                                                                                                                                                                                                                      | 6    | Half Round Hexagonal Bolt | 529-440     | 30   | C - Ring                   | 529-18      |
| 8    32T Fine Blade    P4FS-6    33    Spring Unit    529-6      9    Housing Assembly    529-A40    34    Hexagonal Bolt    529-4      10    Bolt Assembly (2)    529-78    35    End Cap    529-2      11    O - Ring (2)    529-65    36    Hexagonal Screw    529-3      12    O - Ring    529-380    37    Valve Stem Spring    529-5      13    Deflector    529-23X    38    O - Ring    529-3      Air Inlet Assembly    529-565X    39    Valve Stem    529-3      14    Ex-concentric Ring     40    O - Ring    529-1      15    O - Ring     41    Lining Ring-throttle Valve    529-5      16A    Air Inlet     41    Lining Ring-throttle Valve    529-5      16B    Air Inlet     42    Trigger       17    Oil Seal    529-272    43    Safety       18    Cylinder Unit    529-3    44    Spring Pin (2)       19    Feed Bumpe                                                                                                                                                                                                                                                                                                                                                                                                                                                                                                                                                                                                                                                                                                                                                                                                                                                                                                                                                                                                                                                                                                                                                                                                                                                                             | 7    | Hexagonal Bolt            | 529-665     | 31   | Muffler Cap (2)            | 529-312     |
| 32T Fine Blade    P4FS-6    33    Spring Unit    529-6      9    Housing Assembly    529-A40    34    Hexagonal Bolt    529-4      10    Bolt Assembly (2)    529-78    35    End Cap    529-20      11    O - Ring (2)    529-65    36    Hexagonal Screw    529-60      12    O - Ring    529-380    37    Valve Stem Spring    529-5      13    Deflector    529-23X    38    O - Ring    529-3      Air Inlet Assembly    529-565X    39    Valve Stem    529-3      14    Ex-concentric Ring     40    O - Ring    529-1      15    O - Ring     41    Lining Ring-throttle Valve    529-5      16A    Air Inlet     Trigger Assembly    529-27      16B    Air Inlet     42    Trigger       17    Oil Seal    529-272    43    Safety       18    Cylinder Unit    529-3    44    Spring Pin (2)       19    Feed Bumper    529-941    45                                                                                                                                                                                                                                                                                                                                                                                                                                                                                                                                                                                                                                                                                                                                                                                                                                                                                                                                                                                                                                                                                                                                                                                                                                                                             | 8    | 24T Coarse Blade          | P4CS-6      | 32   | Muffler                    | 529-311     |
| 10    Bolt Assembly (2)    529-78    35    End Cap    529-21      11    O - Ring (2)    529-65    36    Hexagonal Screw    529-66      12    O - Ring    529-380    37    Valve Stem Spring    529-51      13    Deflector    529-23X    38    O - Ring    529-31      Air Inlet Assembly    529-565X    39    Valve Stem    529-31      14    Ex-concentric Ring     40    O - Ring    529-11      15    O - Ring     41    Lining Ring-throttle Valve    529-51      16A    Air Inlet     41    Lining Ring-throttle Valve    529-27      16B    Air Inlet     42    Trigger       17    Oil Seal    529-272    43    Safety       18    Cylinder Unit    529-3    44    Spring Pin (2)       19    Feed Bumper    529-941    45    Spring Pin (2)                                                                                                                                                                                                                                                                                                                                                                                                                                                                                                                                                                                                                                                                                                                                                                                                                                                                                                                                                                                                                                                                                                                                                                                                                                                                                                                                                                         |      | 32T Fine Blade            | P4FS-6      | 33   | Spring Unit                | 529-623     |
| 11    O - Ring (2)    529-65    36    Hexagonal Screw    529-66      12    O - Ring    529-380    37    Valve Stem Spring    529-56      13    Deflector    529-23X    38    O - Ring    529-31      Air Inlet Assembly    529-565X    39    Valve Stem    529-31      14    Ex-concentric Ring     40    O - Ring    529-19      15    O - Ring     41    Lining Ring-throttle Valve    529-5      16A    Air Inlet     42    Trigger Assembly    529-27      16B    Air Inlet     42    Trigger       17    Oil Seal    529-272    43    Safety       18    Cylinder Unit    529-3    44    Spring       19    Feed Bumper    529-941    45    Spring Pin (2)                                                                                                                                                                                                                                                                                                                                                                                                                                                                                                                                                                                                                                                                                                                                                                                                                                                                                                                                                                                                                                                                                                                                                                                                                                                                                                                                                                                                                                                              | 9    | Housing Assembly          | 529-A40     | 34   | Hexagonal Bolt             | 529-439     |
| 12    O - Ring    529-380    37    Valve Stem Spring    529-51      13    Deflector    529-23X    38    O - Ring    529-31      Air Inlet Assembly    529-565X    39    Valve Stem    529-31      14    Ex-concentric Ring     40    O - Ring    529-11      15    O - Ring     41    Lining Ring-throttle Valve    529-5      16A    Air Inlet     Trigger Assembly    529-27      16B    Air Inlet     42    Trigger       17    Oil Seal    529-272    43    Safety       18    Cylinder Unit    529-3    44    Spring       19    Feed Bumper    529-941    45    Spring Pin (2)                                                                                                                                                                                                                                                                                                                                                                                                                                                                                                                                                                                                                                                                                                                                                                                                                                                                                                                                                                                                                                                                                                                                                                                                                                                                                                                                                                                                                                                                                                                                         | 10   | Bolt Assembly (2)         | 529-78      | 35   | End Cap                    | 529-202     |
| 13      Deflector      529-23X      38      O - Ring      529-34        Air Inlet Assembly      529-565X      39      Valve Stem      529-34        14      Ex-concentric Ring       40      O - Ring      529-15        15      O - Ring       41      Lining Ring-throttle Valve      529-55        16A      Air Inlet       Trigger Assembly      529-27        16B      Air Inlet       42      Trigger         17      Oil Seal      529-272      43      Safety         18      Cylinder Unit      529-3      44      Spring         19      Feed Bumper      529-941      45      Spring Pin (2)                                                                                                                                                                                                                                                                                                                                                                                                                                                                                                                                                                                                                                                                                                                                                                                                                                                                                                                                                                                                                                                                                                                                                                                                                                                                                                                                                                                                                                                                                                                      | 11   | O - Ring (2)              | 529-65      | 36   | Hexagonal Screw            | 529-669     |
| Air Inlet Assembly      529-565X      39      Valve Stem      529-31        14      Ex-concentric Ring       40      O - Ring      529-11        15      O - Ring       41      Lining Ring-throttle Valve      529-5        16A      Air Inlet       Trigger Assembly      529-27        16B      Air Inlet       42      Trigger         17      Oil Seal      529-272      43      Safety         18      Cylinder Unit      529-3      44      Spring         19      Feed Bumper      529-941      45      Spring Pin (2)                                                                                                                                                                                                                                                                                                                                                                                                                                                                                                                                                                                                                                                                                                                                                                                                                                                                                                                                                                                                                                                                                                                                                                                                                                                                                                                                                                                                                                                                                                                                                                                               | 12   | O - Ring                  | 529-380     | 37   | Valve Stem Spring          | 529-515     |
| 14      Ex-concentric Ring       40      O - Ring      529-11        15      O - Ring       41      Lining Ring-throttle Valve      529-5        16A      Air Inlet       Trigger Assembly      529-27        16B      Air Inlet       42      Trigger         17      Oil Seal      529-272      43      Safety         18      Cylinder Unit      529-3      44      Spring         19      Feed Bumper      529-941      45      Spring Pin (2)                                                                                                                                                                                                                                                                                                                                                                                                                                                                                                                                                                                                                                                                                                                                                                                                                                                                                                                                                                                                                                                                                                                                                                                                                                                                                                                                                                                                                                                                                                                                                                                                                                                                           | 13   | Deflector                 | 529-23X     | 38   | O - Ring                   | 529-381     |
| 15      O - Ring       41      Lining Ring-throttle Valve      529-5        16A      Air Inlet       Trigger Assembly      529-27        16B      Air Inlet       42      Trigger         17      Oil Seal      529-272      43      Safety         18      Cylinder Unit      529-3      44      Spring         19      Feed Bumper      529-941      45      Spring Pin (2)                                                                                                                                                                                                                                                                                                                                                                                                                                                                                                                                                                                                                                                                                                                                                                                                                                                                                                                                                                                                                                                                                                                                                                                                                                                                                                                                                                                                                                                                                                                                                                                                                                                                                                                                                |      | Air Inlet Assembly        | 529-565X    | 39   | Valve Stem                 | 529-302     |
| 16A      Air Inlet       Trigger Assembly      529-27        16B      Air Inlet       42      Trigger         17      Oil Seal      529-272      43      Safety         18      Cylinder Unit      529-3      44      Spring         19      Feed Bumper      529-941      45      Spring Pin (2)                                                                                                                                                                                                                                                                                                                                                                                                                                                                                                                                                                                                                                                                                                                                                                                                                                                                                                                                                                                                                                                                                                                                                                                                                                                                                                                                                                                                                                                                                                                                                                                                                                                                                                                                                                                                                            | 14   | Ex-concentric Ring        |             | 40   | O - Ring                   | 529-159     |
| 16B  Air Inlet   42  Trigger     17  Oil Seal  529-272  43  Safety     18  Cylinder Unit  529-3  44  Spring     19  Feed Bumper  529-941  45  Spring Pin (2)                                                                                                                                                                                                                                                                                                                                                                                                                                                                                                                                                                                                                                                                                                                                                                                                                                                                                                                                                                                                                                                                                                                                                                                                                                                                                                                                                                                                                                                                                                                                                                                                                                                                                                                                                                                                                                                                                                                                                                 | 15   | O - Ring                  |             | 41   | Lining Ring-throttle Valve | 529-50      |
| 17  Oil Seal  529-272  43  Safety     18  Cylinder Unit  529-3  44  Spring     19  Feed Bumper  529-941  45  Spring Pin (2)                                                                                                                                                                                                                                                                                                                                                                                                                                                                                                                                                                                                                                                                                                                                                                                                                                                                                                                                                                                                                                                                                                                                                                                                                                                                                                                                                                                                                                                                                                                                                                                                                                                                                                                                                                                                                                                                                                                                                                                                  | 16A  | Air Inlet                 |             |      | Trigger Assembly           | 529-273A    |
| 18      Cylinder Unit      529-3      44      Spring         19      Feed Bumper      529-941      45      Spring Pin (2)                                                                                                                                                                                                                                                                                                                                                                                                                                                                                                                                                                                                                                                                                                                                                                                                                                                                                                                                                                                                                                                                                                                                                                                                                                                                                                                                                                                                                                                                                                                                                                                                                                                                                                                                                                                                                                                                                                                                                                                                    | 16B  | Air Inlet                 |             | 42   | Trigger                    |             |
| 19 Feed Bumper 529-941 45 Spring Pin (2)                                                                                                                                                                                                                                                                                                                                                                                                                                                                                                                                                                                                                                                                                                                                                                                                                                                                                                                                                                                                                                                                                                                                                                                                                                                                                                                                                                                                                                                                                                                                                                                                                                                                                                                                                                                                                                                                                                                                                                                                                                                                                     | 17   | Oil Seal                  | 529-272     | 43   | Safety                     |             |
|                                                                                                                                                                                                                                                                                                                                                                                                                                                                                                                                                                                                                                                                                                                                                                                                                                                                                                                                                                                                                                                                                                                                                                                                                                                                                                                                                                                                                                                                                                                                                                                                                                                                                                                                                                                                                                                                                                                                                                                                                                                                                                                              | 18   | Cylinder Unit             | 529-3       | 44   | Spring                     |             |
| 20 Piston Shaft 529-85 46 O - Ring 529-25                                                                                                                                                                                                                                                                                                                                                                                                                                                                                                                                                                                                                                                                                                                                                                                                                                                                                                                                                                                                                                                                                                                                                                                                                                                                                                                                                                                                                                                                                                                                                                                                                                                                                                                                                                                                                                                                                                                                                                                                                                                                                    | 19   | Feed Bumper               | 529-941     | 45   | Spring Pin (2)             |             |
| 20 Tiston share 32575 40 0 ming 325-20                                                                                                                                                                                                                                                                                                                                                                                                                                                                                                                                                                                                                                                                                                                                                                                                                                                                                                                                                                                                                                                                                                                                                                                                                                                                                                                                                                                                                                                                                                                                                                                                                                                                                                                                                                                                                                                                                                                                                                                                                                                                                       | 20   | Piston Shaft              | 529-A5      | 46   | O - Ring                   | 529-283     |
| 21 Spring Pin (2) 529-504 47 Wrench (3 mm) 529-6                                                                                                                                                                                                                                                                                                                                                                                                                                                                                                                                                                                                                                                                                                                                                                                                                                                                                                                                                                                                                                                                                                                                                                                                                                                                                                                                                                                                                                                                                                                                                                                                                                                                                                                                                                                                                                                                                                                                                                                                                                                                             | 21   | Spring Pin (2)            | 529-504     | 47   | Wrench (3 mm)              | 529-69      |
| 22 Gasket 529-706                                                                                                                                                                                                                                                                                                                                                                                                                                                                                                                                                                                                                                                                                                                                                                                                                                                                                                                                                                                                                                                                                                                                                                                                                                                                                                                                                                                                                                                                                                                                                                                                                                                                                                                                                                                                                                                                                                                                                                                                                                                                                                            | 22   | Gasket                    | 529-706     |      |                            | -           |
| 23 Bottom Stem Valve 529-943                                                                                                                                                                                                                                                                                                                                                                                                                                                                                                                                                                                                                                                                                                                                                                                                                                                                                                                                                                                                                                                                                                                                                                                                                                                                                                                                                                                                                                                                                                                                                                                                                                                                                                                                                                                                                                                                                                                                                                                                                                                                                                 | 23   | Bottom Stem Valve         | 529-943     | 1    |                            |             |
| 24 Discharge Sheet 529-17                                                                                                                                                                                                                                                                                                                                                                                                                                                                                                                                                                                                                                                                                                                                                                                                                                                                                                                                                                                                                                                                                                                                                                                                                                                                                                                                                                                                                                                                                                                                                                                                                                                                                                                                                                                                                                                                                                                                                                                                                                                                                                    | 24   | Discharge Sheet           | 529-17      | 1    |                            |             |