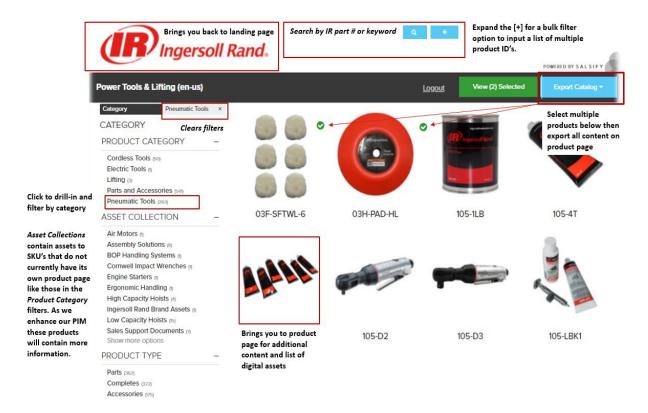

## **Landing Page:**

### **Product Page**

All digital assets will display down on the left hand side of the page and product content will display on the right pane. All product information is available for export or download.