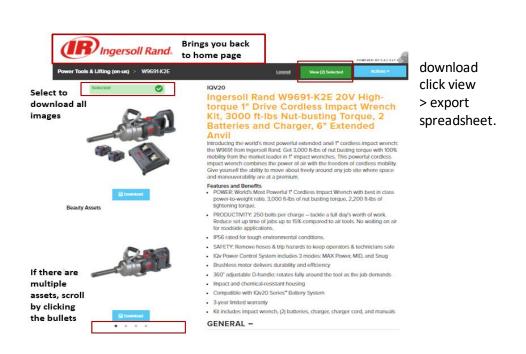

### **Product Page**

All digital assets will display down on the left hand side of the page and product content will display on the right pane. All product information is available for export or download.

## **Digital Assets:**

- It's assumed that all images are stored in the catalog are high resolution images unless the title states low resolution. There is an option to resize an image using the export assets option.
- If there are multiple images in an asset category, a carousel at the bottom of each image will be displayed.
- To download a single image, click the download button under the image you would like.
  - \*360 spin assets can only be downloaded via the product spreadsheet or asset export option.
  - \*Video assets are stored as URL links in the catalog and can only be downloaded via the spreadsheet export option.

Product Assets

To download ALL images, click then select

There are two options for exports.

There is an option

the export assets

- Product Spreadsheet: Images are sent via a spreadsheet with a link to the URL.
   Content will also be included in this option.
- 2. Product Assets: Export Data
  with a direct
  Asset exports run in the background so you don't have to wait. Enter your email address, and we'll let you know when it is ready!