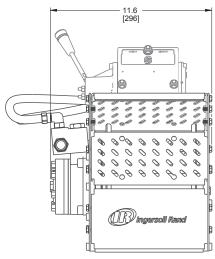

## **HF1 Hydraulic Force Series™ Utility Winch Dimensions**

## **HF1 Dimensions with Local Controls**

**Mounting Controls without guard** 