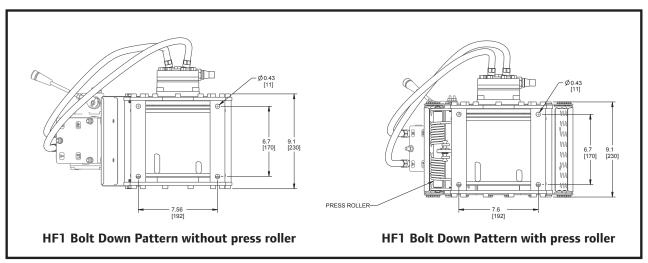

|
| Cable Anchor Design                | Drum Wedge                                                               |
| Control Options                    | Local Lever Standard<br>Option for Remote Lever                          |
| Drum Guard                         | Option                                                                   |
| Cable Tensioner (Press Roller)     | Option                                                                   |
| Other Features of Note             | Electric over hydraulic control valve configured for wireless controller |

<sup>\*</sup>Weight will vary depending on final configuration

## **HF1 Hydraulic Force Series™ Utility Winch Dimensions**

## **HF1 Dimensions with Local Controls**





**Mounting Controls without guard** 



## **HF1 Dimensions with Local Controls & Accessories**







ingersollrandproducts.com

Ingersoll Rand (NYSE:IR) advances the quality of life by creating comfortable, sustainable and efficient environments. Our people and our family of brands—including Club Car®, Ingersoll Rand®, Thermo King® and Trane®—work together to enhance the quality and comfort of air in homes and buildings; transport and protect food and perishables; and increase industrial productivity and efficiency. We are a \$14 billion global business committed to a world of sustainable progress and enduring results. For more information, visit ingersollrandproducts.com/hydraulicforce.