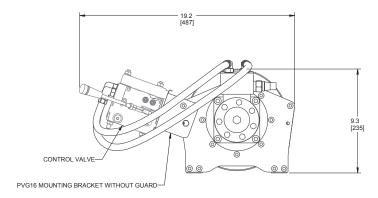

## **HF1 Hydraulic Force Series™ Utility Winch Dimensions**

## **HF1 Dimensions with Local Controls**

**Mounting Controls without guard** 