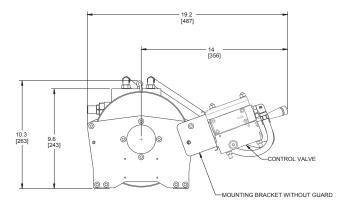

## **HF3 Hydraulic Force Series™ Utility Winch Dimensions**

## **HF3 Dimensions with Local Controls**

**Mounting Controls without guard** 