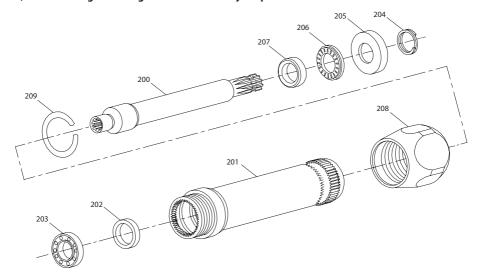

#### 9RS, 9S and 9T Angle Housing Extension Assembly - Exploded View

9RS, 9S and 9T Angle Housing Extension Assembly - Parts List

| Item | Part Description                          | Part Number | Item | Part Description               | Part Number |
|------|-------------------------------------------|-------------|------|--------------------------------|-------------|
|      | 6" Angle Housing Extension 8SL-A327-6 204 |             | 204  | Extension Arbor Snap Ring      | 182A53-689  |
|      | Assembly                                  |             | 205  | Extension Arbor Retainer       | 182A53-589  |
| 200  | Extension Arbor                           | 8SL-327-6   | 206  | Extension Arbor Thrust Bearing | R1610-105   |
| 201  | Arbor Housing                             | 8SL-43-6    |      |                                |             |
| 202  | Arbox Consor                              | WFS182-111  | 207  | Extension Arbor Thrust Washer  | 182A53-554  |
| 202  | Arbor Spacer                              | WF3102-111  | 208  | Coupling Nut                   | 8SA32-27    |
| 203  | Arbor Bearing                             | R1602-510   | 209  | Coupling Nut Retainer          | 182A53-29   |
|      |                                           |             | 209  | Couping Nat Netainer           | 102/33-23   |