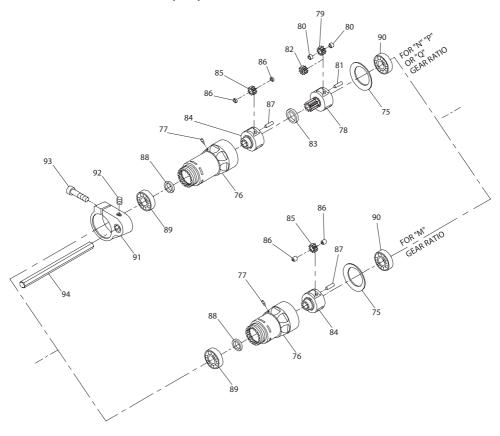

9RS, 9S and 9T Gear Case Assembly - Exploded View

16574089\_ed2 5

# 9RS, 9S and 9T Gear Case Assembly - Parts List

|      |                                                              |            | Part Number |            |            |  |  |  |
|------|--------------------------------------------------------------|------------|-------------|------------|------------|--|--|--|
| ltem | Part Description                                             | M Ratio    | N Ratio     | P Ratio    | Q Ratio    |  |  |  |
| 75   | Motor Clamp Washer                                           | 9SL-207    | 9SL-207     | 9SL-207    | 9SL-207    |  |  |  |
| 76   | Gear Case Assembly                                           | 9SL-A37    | 9SN-A37     | 9SN-A37    | 9SN-A37    |  |  |  |
| 77   | Grease Fitting                                               | D0F9-879   | D0F9-879    | D0F9-879   | D0F9-879   |  |  |  |
|      | Gear Head Assembly                                           |            | 9SN-A216    | 9SP-A216   | 9SQ-A216   |  |  |  |
| 78   | Gear Head                                                    |            | 9SN-216     | 9SP-216    | 9SQ-216    |  |  |  |
| 79   | Planet Gear Assembly (3)                                     |            |             |            |            |  |  |  |
|      | for N ratio gearing (15<br>teeth, color-coded green)         |            | 9SN-A9      |            |            |  |  |  |
|      | for P and Q ratio gearing<br>(17 teeth, color-coded<br>red)  |            |             | 9SP-A9     | 9SP-A9     |  |  |  |
| 80   | Planet Gear Bearing (2 for N<br>ratio 1, for P and Q ratios) |            | 8SL-500     | WFS182-654 | WFS182-654 |  |  |  |
| 81   | Planet Gear Shaft (3)                                        |            | 8SN-190     | 8SL-191    | 8SL-191    |  |  |  |
| 82   | Rotor Pinion                                                 |            | 9SN-17      |            |            |  |  |  |
|      | for N ratio (color-coded red)                                |            |             | 9SP-17     | 9SP-17     |  |  |  |
|      | for P and Q ratio (color-<br>coded yellow)                   |            | 9SN-80      | 9SN-80     | 9SN-80     |  |  |  |
| 83   | Gear Head Spacer                                             | 9SM-A108   | 9SN-A108    | 9SP-A108   | 9SQ-A108   |  |  |  |
|      | Spindle Assembly                                             | 9SM-108    | 9SN-108     | 9SP-108    | 9SQ-108    |  |  |  |
| 84   | Spindle                                                      |            |             |            |            |  |  |  |
| 85   | Spindle Planet Gear Assembly (3)                             |            |             |            |            |  |  |  |
|      | for M ratio gearing (22<br>teeth, color-coded yellow)        | 9SM-A10    |             |            |            |  |  |  |
|      | for N ratio gearing (15<br>teeth, color-coded steel)         |            | 9SN-A10     |            |            |  |  |  |
|      | for P ratio gearing (16<br>teeth, color-coded green)         |            |             | 9SP-A10    |            |  |  |  |
|      | for Q ratio gearing (19<br>teeth, color-coded red)           |            |             |            | 9SQ-A10    |  |  |  |
| 86   | Planet Gear Bearing                                          | W22-654    | 9SN-500     | W22-654    | W22-654    |  |  |  |
| 87   | Planet Gear Shaft (3)                                        | 9SL-191    | 9SN-190     | 9SL-191    | 9SL-191    |  |  |  |
| 88   | Spindle Spacer                                               | WFS182-111 | WFS182-111  | WFS182-111 | WFS182-111 |  |  |  |
| 89   | Spindle Bearing (2 for M ratio; 1 for N, P and Q ratios)     | R1602-510  | R1602-510   | R1602-510  | R1602-510  |  |  |  |
| 90   | Gear Head Bearing                                            |            | R1602-510   | R1602-510  | R1602-510  |  |  |  |
| 91   | Reaction Bar Adapter Assembly                                | 9SL-A60    | 9SL-A60     | 9SL-A60    | 9SL-A60    |  |  |  |
| 92   | Bar Lock Screw                                               | 9SL-50     | 9SL-50      | 9SL-50     | 9SL-50     |  |  |  |
| 93   | Adapter Bolt                                                 | 9SL-49     | 9SL-49      | 9SL-49     | 9SL-49     |  |  |  |
| 94   | Torque Reaction Bar                                          | 9SL-48     | 9SL-48      | 9SL-48     | 9SL-48     |  |  |  |