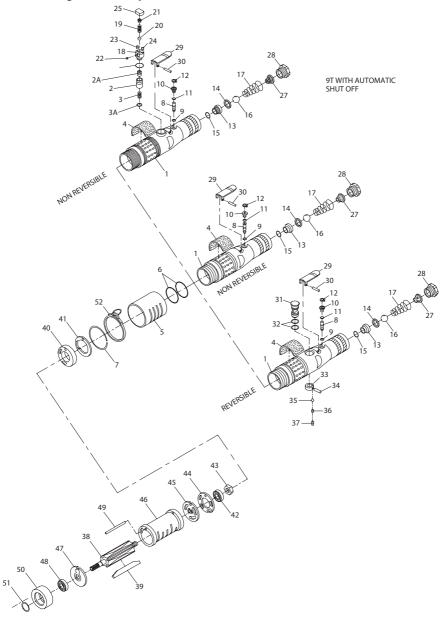

# 9RS, 9S and 9T Angle Wrench - Exploded View

# 9RS, 9S and 9T Angle Wrench - Parts List

| 14   | Bout Description                        | Part Nu      | Part Number           |  |  |  |  |  |
|------|-----------------------------------------|--------------|-----------------------|--|--|--|--|--|
| ltem | Part Description                        | 9RS, 9S      | 9T                    |  |  |  |  |  |
| 1    | Motor Housing Assembly                  |              |                       |  |  |  |  |  |
|      | Nonreversible                           |              |                       |  |  |  |  |  |
|      | for 9S and 9T models ending in 53 or 83 | 9SL-A40      | 9TL-A40               |  |  |  |  |  |
|      | for 9T models ending in -EU             |              | 9TL-EU-A40            |  |  |  |  |  |
|      | Reversible                              |              |                       |  |  |  |  |  |
|      | for 9R models ending in 53 or 83        | 9RSL-A40     |                       |  |  |  |  |  |
|      | for 9R models ending in -EU             | 9RSL-EU-A40  |                       |  |  |  |  |  |
| *    | Warning Label                           |              |                       |  |  |  |  |  |
|      | for models ending in -EU                | EU-99        | EU-99                 |  |  |  |  |  |
| *    | for all other models                    | WARNING-9-99 | 9TL-A40<br>9TL-EU-A40 |  |  |  |  |  |
| 2    | Shutoff Valve                           |              | 8TL-172               |  |  |  |  |  |
| 2A   | Shutoff Valve Body                      |              | 8TL-170               |  |  |  |  |  |
| 3    | Shutoff Valve Spring                    |              | 8TL-171               |  |  |  |  |  |
| 3A   | Shutoff Valve Stop                      |              | 8TL-176               |  |  |  |  |  |
| • 4  | Exhaust Silencer                        | 9SL-311      | 9SL-311               |  |  |  |  |  |
| • 5  | Exhaust Deflector                       |              |                       |  |  |  |  |  |
|      | for models ending in -EU                | 9SL-EU-23    | 9SL-EU-23             |  |  |  |  |  |
|      | for all other models                    | 9SL-23       | 9SL-23                |  |  |  |  |  |
| • 6  | Exhaust Deflector Seal (2)              | WBT180N-103  | WBT180N-103           |  |  |  |  |  |
| 7    | Deflector Retaining Ring                | 9SL-203      | 9SL-203               |  |  |  |  |  |
| 8    | Throttle Valve Plunger Assembly         | 8SL-A302     | 8SL-A302              |  |  |  |  |  |
| • 9  | Throttle Plunger Seal                   | 8SL-259      | 8SL-259               |  |  |  |  |  |
| 10   | Throttle Plunger Bushing Assembly       | 8SL-A503     | 8SL-A503              |  |  |  |  |  |
| • 11 | Throttle Plunger Bushing Seal           | 405-159      | 405-159               |  |  |  |  |  |
| 12   | Throttle Valve Plunger Stop             | 8SL-305      | 8SL-305               |  |  |  |  |  |
| 13   | Throttle Valve Seat Assembly            | 8SL-A303     | 8SL-A303              |  |  |  |  |  |
| • 14 | Valve Seat Face                         | 8SL-159      | 8SL-159               |  |  |  |  |  |
| • 15 | Valve Seat Seal                         | AF120-290    | AF120-290             |  |  |  |  |  |
| 16   | Throttle Valve Ball                     | K6U-941      | K6U-941               |  |  |  |  |  |
| 17   | Throttle Valve Spring                   | 8SL-262      | 8SL-262               |  |  |  |  |  |
| 18   | Regulator Body Assembly                 |              | 8TL-A173              |  |  |  |  |  |
| 19   | Regulator Spring                        |              | 8TL-180               |  |  |  |  |  |
| 20   | Regulator Ball                          |              | 2U-722                |  |  |  |  |  |
| 21   | Regulator Adjusting Screw               |              | 8TL-174               |  |  |  |  |  |
| 22   | Lock Screw                              |              | 8TL-179               |  |  |  |  |  |
| 23   | Bleed Adjusting Screw                   |              | 8TL-175               |  |  |  |  |  |
| 24   | Sensor Port Plug                        |              | 5081T-266             |  |  |  |  |  |
| 25   | Regulator Body Cap                      |              | 8TL-181               |  |  |  |  |  |
| 26   | Regulator Body Seal                     |              | C321-606              |  |  |  |  |  |

<sup>\*</sup> Not illustrated.

16574089\_ed2 3

<sup>•</sup> To keep downtime to a minimum, it is desirable to have on hand certain repair parts. We recommend that you stock one (pair or set) of each part indicated by a bullet (·) for every four tools in service.

# 9RS, 9S and 9T Angle Wrench - Parts List

|      | Paut Description                     | Part Nu     | Part Number |  |  |
|------|--------------------------------------|-------------|-------------|--|--|
| ltem | Part Description                     | 9RS, 9S     | 9T          |  |  |
| 27   | Air Strainer                         | 834-61      | 834-61      |  |  |
| 28   | Inlet Bushing                        | 88V60-38    | 88V60-38    |  |  |
| 29   | Throttle Lever                       | 8SL-273     | 8SL-273     |  |  |
| • 30 | Throttle Lever Retaining Pin         | MR-100      | MR-100      |  |  |
| 31   | Reverse Valve Assembly               | 8RSL-A329   |             |  |  |
| • 32 | Reverse Valve Seal (2)               | 85H-167     |             |  |  |
| 33   | Reverse Valve Knob                   | 8RSL-163    |             |  |  |
| • 34 | Reverse Valve Knob Pin               | R100B-120   |             |  |  |
| • 35 | Detent Ball                          | 8RSL-31     |             |  |  |
| • 36 | Detent Spring                        | 5RA-664     |             |  |  |
| 37   | Detent Adjusting Screw               | 8RSL-662    |             |  |  |
| 38   | Rotor                                | 9SM-53      | 9SM-53      |  |  |
| • 39 | Vane Packet (set of 5 Vanes)         | 9SL-42-5    | 9SL-42-5    |  |  |
| 40   | Rear Rotor Bearing Support           |             |             |  |  |
|      | for Nonreversible Sizes              | 9SL-25      | 9SL-25      |  |  |
|      | for Reversible Sizes                 | 9RSL-25     |             |  |  |
| • 41 | Rear Bearing Support Gasket          |             |             |  |  |
|      | for Nonreversible Sizes              | 9SL-283     | 9SL-283     |  |  |
|      | for Reversible Sizes                 | 9RSL-283    |             |  |  |
| • 42 | Rear Rotor Bearing                   | AG210-24Z   | AG210-24Z   |  |  |
| • 43 | Rotor Bearing Retaining Nut          | 8SL-118     | 8SL-118     |  |  |
| 44   | Rear End Plate Gasket                | 9SL-739     | 9SL-739     |  |  |
| • 45 | Rear End Plate                       | 9SL-12      | 9SL-12      |  |  |
| 46   | Cylinder                             |             |             |  |  |
|      | for Nonreversible Sizes              | 9SL-3       | 9SL-3       |  |  |
|      | for Reversible Sizes                 | 9RSL-3      |             |  |  |
| • 47 | Front End Plate                      | 9SL-11      | 9SL-11      |  |  |
| • 48 | Front Rotor Bearing                  | WFS182-24   | WFS182-24   |  |  |
| 49   | Cylinder Dowel                       |             |             |  |  |
|      | for Nonreversible Sizes              | 9SL-98      | 9SL-98      |  |  |
|      | for Reversible Sizes                 | 9RSL-98     |             |  |  |
| 50   | Front Rotor Bearing Support Assembly | 9SL-A26     | 9SL-A26     |  |  |
| 51   | Front Rotor Bearing Retainer         | AFH120A-362 | AFH120A-362 |  |  |
| 52   | Horizontal Hanger                    | 9SL-366     | 9SL-366     |  |  |

<sup>•</sup> To keep downtime to a minimum, it is desirable to have on hand certain repair parts. We recommend that you stock one (pair or set) of each part indicated by a bullet (•) for every four tools in service.