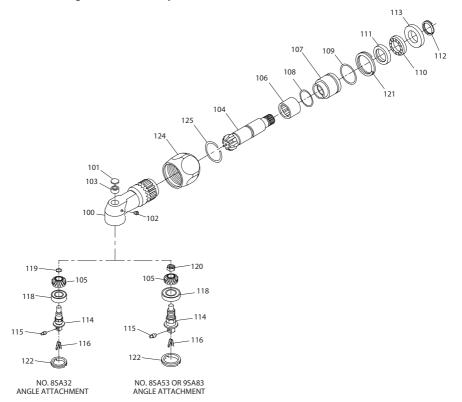

#### 9RS, 9S and 9T Angle Attachment - Exploded View

|       |                                    | Part Number                |                            |                            |  |  |
|-------|------------------------------------|----------------------------|----------------------------|----------------------------|--|--|
| Item  | Part Description                   | For Models<br>ending in 32 | For Models<br>ending in 53 | For Models<br>ending in 83 |  |  |
| 100   | Angle Attachment                   | 8SA32                      | 8SA53                      | 9SA83                      |  |  |
| 100   | Angle Housing Assembly             | 8SA32-A550                 | 8SA53-A600                 | 182A83-A600                |  |  |
| 101   | Angle Housing Cap                  | 8SA32-110                  | 182A53-110                 | R00B-110                   |  |  |
| 102   | Grease Fitting                     | D0F9-879                   | D0F9-879                   | D0F9-879                   |  |  |
| • 103 | Upper Spindle Bearing              | 8SA32-603                  | 182A53-603                 | 34U-367                    |  |  |
| •     | Matched Gear Set                   | 8SA32-A552                 | 182A53-A602                | 182A83-A602                |  |  |
| 104   | Bevel Pinion (not sold separately) |                            |                            |                            |  |  |
| 105   | Bevel Gear (not sold separately)   |                            |                            |                            |  |  |
| • 106 | Bevel Pinion Bearing               | 182A53-606                 | 182A53-606                 | 182A83-606                 |  |  |
| 107   | Bevel Pinion Bearing Spacer        | 182A53-A165                | 182A53-A165                | 182A83-A165                |  |  |
| 108   | Front Seal                         | R18LF-21                   | R18LF-21                   | AFH120A-358                |  |  |
| 109   | Rear Seal                          | C321-606                   | C321-606                   | C321-606                   |  |  |
| 110   | Bevel Pinion Thrust Bearing        | R1610-105                  | R1610-105                  | R1610-105                  |  |  |

<sup>•</sup> To keep downtime to a minimum, it is desirable to have on hand certain repair parts. We recommend that you stock one (pair or set) of each part indicated by a bullet (•) for every four tools in service.

#### 9RS, 9S and 9T Angle Attachment - Parts List

| Revel Pinion Thrust Washer                                                                                                                                                                                                                                                                                                                                                                                                                                                                                                                                                                                                                                                                                                                                                                                                                                                                                                                                                                                                                                                                                                                                                                                                                                                                                                                                                                                                                                                                                                                                                                                                                                                                                                                                                                                                                                                                                                                                                                                                                                                                                                   |       |                                      | Part Number     |                 |                 |  |
|------------------------------------------------------------------------------------------------------------------------------------------------------------------------------------------------------------------------------------------------------------------------------------------------------------------------------------------------------------------------------------------------------------------------------------------------------------------------------------------------------------------------------------------------------------------------------------------------------------------------------------------------------------------------------------------------------------------------------------------------------------------------------------------------------------------------------------------------------------------------------------------------------------------------------------------------------------------------------------------------------------------------------------------------------------------------------------------------------------------------------------------------------------------------------------------------------------------------------------------------------------------------------------------------------------------------------------------------------------------------------------------------------------------------------------------------------------------------------------------------------------------------------------------------------------------------------------------------------------------------------------------------------------------------------------------------------------------------------------------------------------------------------------------------------------------------------------------------------------------------------------------------------------------------------------------------------------------------------------------------------------------------------------------------------------------------------------------------------------------------------|-------|--------------------------------------|-----------------|-----------------|-----------------|--|
| 112   Bevel Pinion Snap Ring   182A53-689   182A53-689   182A53-689   182A53-689   182A53-689   182A53-689   182A53-589   182A53-689   182A53-689   182A53-607-1/2   182A63-A607-1/2   182A63-A60 | Item  | Part Description                     |                 |                 |                 |  |
| 113   Bevel Pinion Retainer   182A53-589   | 111   | Bevel Pinion Thrust Washer           | 182A53-554      | 182A53-554      | 182A53-554      |  |
| † 114         Socket Adapter Spindle Assembly                                                                                                                                                                                                                                                                                                                                                                                                                                                                                                                                                                                                                                                                                                                                                                                                                                                                                                                                                                                                                                                                                                                                                                                                                                                                                                                                                                                                                                                                                                                                                                                                                                                                                                                                                                                                                                                                                                                                                                                                                                                                                | 112   | Bevel Pinion Snap Ring               | 182A53-689      | 182A53-689      | 182A53-689      |  |
| 3/8"Square Drive (flush spindle)                                                                                                                                                                                                                                                                                                                                                                                                                                                                                                                                                                                                                                                                                                                                                                                                                                                                                                                                                                                                                                                                                                                                                                                                                                                                                                                                                                                                                                                                                                                                                                                                                                                                                                                                                                                                                                                                                                                                                                                                                                                                                             | 113   | Bevel Pinion Retainer                | 182A53-589      | 182A53-589      | 182A53-589      |  |
| +         1/2"Square Drive (flush spindle)         182A53-P507-1/2         182A83-P507-1/2         182A83-P507-1/2         182A83-P507-1/2         182A83-P507-1/2         182A83-P507-1/2         182A83-P507-1/2         182A83-A607-1/2         182A83-                                                                                                                                                                                                                                                                                                                                                                                                                                                                                                                                                                                           | † 114 | Socket Adapter Spindle Assembly      |                 |                 |                 |  |
| +       3/8"Square Drive (recessed spindle)            +       1/2"Square Drive (recessed spindle)       182A53-A607-1/2       182A83-A607-1/2       182A83-A607-1/2         115       Socket Retainer       804-716       804-716       804-716       804-716         116       Socket Retainer Spring       5UHD-718       5UHD-718       5UHD-718       5UHD-718         †**       Flush Socket Adapter Spindle            13mm Hexagon       182A13MF-807           13mm Hexagon       182A55-807           9/16"Hexagon       182A55-807           15 mm Hexagon       182A56-807           17 mm Hexagon       85A56-807M           11/16"Hexagon        182A87-807       182A87-807         18 mm Hexagon        95A87-807M       95A87-807M         3/4"Hexagon (19 mm)        182A88-807       182A88-807         118       Lower Spindle Bearing       182A53-593       182A83-593       182A83-593         † 119       Bevel Gear Retainer            † 120       Bevel Gear                                                                                                                                                                                                                                                                                                                                                                                                                                                                                                                                                                                                                                                                                                                                                                                                                                                                                                                                                                                                                                                                                                                                      |       | 3/8" Square Drive (flush spindle)    |                 |                 |                 |  |
| +       1/2"Square Drive (recessed spindle)       182A53-A607-1/2       182A83-A607-1/2       182A83-A607-1/2         115       Socket Retainer       804-716       804-716       804-716         116       Socket Retainer Spring       5UHD-718       5UHD-718       5UHD-718         †*       Flush Socket Adapter Spindle           1/2"Hexagon       182A54-807           13mm Hexagon       182A15MF-807           9/16"Hexagon       182A55-807           15 mm Hexagon       182A55-807           17 mm Hexagon       8SA56-807           17 mm Hexagon       8SA56-807M           11/16"Hexagon        182A87-807       182A87-807         18 mm Hexagon        95A87-807M       95A87-807M         3/4"Hexagon (19 mm)        182A88-807       182A88-807         118       Lower Spindle Bearing       182A53-593       182A83-593       182A83-593         †119       Bevel Gear Lock Nut       182A53-578       182A83-578       182A83-578         121       Bevel Spacer Retainer <t< td=""><td>+</td><td>1/2" Square Drive (flush spindle)</td><td>182A53-P507-1/2</td><td>182A83-P507-1/2</td><td>182A83-P507-1/2</td></t<>                                                                                                                                                                                                                                                                                                                                                                                                                                                                                                                                                                                                                                                                                                                                                                                                                                                                                                                                                                                 | +     | 1/2" Square Drive (flush spindle)    | 182A53-P507-1/2 | 182A83-P507-1/2 | 182A83-P507-1/2 |  |
| 115   Socket Retainer   804-716   804-716   804-716     116   Socket Retainer Spring   5UHD-718   5UHD-718     117   Flush Socket Adapter Spindle   182A54-807         13mm Hexagon   182A13MF-807         15 mm Hexagon   182A55-807         15 mm Hexagon   182A55-807         15 mm Hexagon   182A55-807         17 mm Hexagon   182A56-807         17 mm Hexagon   182A56-807         17 mm Hexagon   85A56-807M     182A87-807   182A87-807     18 mm Hexagon     182A87-807   182A87-807     18 mm Hexagon     95A87-807M   95A87-807M     3/4" Hexagon (19 mm)     182A88-807   182A88-807     118                                                                                                                                                                                                                                                                                                                                                                                                                                                                                                                                                                                                                                                                                                                                                                                                                                                                                                                                                                                                                                                                                                                                                                                                                                                                                                                                                                                                                                                                                                                    | +     | 3/8" Square Drive (recessed spindle) |                 |                 |                 |  |
| The content of the  | +     | 1/2" Square Drive (recessed spindle) | 182A53-A607-1/2 | 182A83-A607-1/2 | 182A83-A607-1/2 |  |
| †*       Flush Socket Adapter Spindle         1/2" Hexagon       182A54-807         13mm Hexagon       182A13MF-807         9/16" Hexagon       182A55-807         15 mm Hexagon       182A15MF-807         5/8" Hexagon       182A56-807         17 mm Hexagon       85A56-807M             11/16" Hexagon          18 mm Hexagon          3/4" Hexagon (19 mm)          118       Lower Spindle Bearing       182A53-593         † 119       Bevel Gear Retainer          † 120       Bevel Gear Lock Nut       182A53-578       182A83-578         121       Bevel Spacer Retainer       182A53-685       182A53-685         122       Spindle Bearing Cap       182A53-531       182A83-531       182A83-531         *       Spindle Bearing Cap Wrench       WFS182-26       WFS182-26       WFS182-26         124       Attachment Coupling Nut       8SA32-27       8SA32-27       8SA32-27                                                                                                                                                                                                                                                                                                                                                                                                                                                                                                                                                                                                                                                                                                                                                                                                                                                                                                                                                                                                                                                                                                                                                                                                                           | 115   | Socket Retainer                      | 804-716         | 804-716         | 804-716         |  |
| 1/2"Hexagon       182A54-807           13mm Hexagon       182A513MF-807           9/16"Hexagon       182A55-807           15 mm Hexagon       182A55-807           5/8"Hexagon       182A56-807           17 mm Hexagon       8SA56-807M           11/16"Hexagon        182A87-807       182A87-807         18 mm Hexagon        9SA87-807M       9SA87-807M         3/4"Hexagon (19 mm)        182A88-807       182A88-807         118       Lower Spindle Bearing       182A53-593       182A83-593       182A83-593         † 119       Bevel Gear Retainer            † 120       Bevel Gear Lock Nut       182A53-578       182A83-578       182A83-578         121       Bevel Spacer Retainer       182A53-685       182A53-685       182A53-685         122       Spindle Bearing Cap       182A53-531       182A83-531       182A83-531         *       Spindle Bearing Cap Wrench       WFS182-26       WFS182-26       WFS182-26         124       Attachment Coupling Nut       8SA32-27       8SA32-                                                                                                                                                                                                                                                                                                                                                                                                                                                                                                                                                                                                                                                                                                                                                                                                                                                                                                                                                                                                                                                                                                            | 116   | Socket Retainer Spring               | 5UHD-718        | 5UHD-718        | 5UHD-718        |  |
| 13mm Hexagon                                                                                                                                                                                                                                                                                                                                                                                                                                                                                                                                                                                                                                                                                                                                                                                                                                                                                                                                                                                                                                                                                                                                                                                                                                                                                                                                                                                                                                                                                                                                                                                                                                                                                                                                                                                                                                                                                                                                                                                                                                                                                                                 | †*    | Flush Socket Adapter Spindle         |                 |                 |                 |  |
| 9/16" Hexagon 182A55-807 15 mm Hexagon 182A55-807 15/8" Hexagon 182A56-807 17 mm Hexagon 8SA56-807M 11/16" Hexagon 8SA56-807M 182A87-807 182A87-807 182A87-807 182A87-807 181 mm Hexagon 9SA87-807M 9SA87-807M 9SA87-807M 3/4" Hexagon (19 mm) 182A88-807 182A88-807 182A88-807 118 Lower Spindle Bearing 182A53-593 182A83-593 182A83-593 182A83-593 181 p Bevel Gear Retainer 120 Bevel Gear Lock Nut 182A53-578 182A83-578 182A83-578 182A83-578 182A83-578 182A83-578 182A83-578 182A83-578 182A83-531 182                                                                                                              |       | 1/2" Hexagon                         | 182A54-807      |                 |                 |  |
| 15 mm Hexagon 182A15MF-807 5/8" Hexagon 182A56-807                                                                                                                                                                                                                                                                                                                                                                                                                                                                                                                                                                                                                                                                                                                                                                                                                                                                                                                                                                                                                                                                                                                                                                                                                                                                                                                                                                                                                                                                                                                                                                                                                                                                                                                                                                                                                                                                                                                                                                                                                                                                           |       | 13mm Hexagon                         | 182A13MF-807    |                 |                 |  |
| 5/8" Hexagon       182A56-807           17 mm Hexagon       8SA56-807M           11/16" Hexagon        182A87-807       182A87-807         18 mm Hexagon        9SA87-807M       9SA87-807M         3/4" Hexagon (19 mm)        182A88-807       182A88-807         118       Lower Spindle Bearing       182A53-593       182A83-593       182A83-593         † 119       Bevel Gear Retainer            † 120       Bevel Gear Lock Nut       182A53-578       182A83-578       182A83-578         121       Bevel Spacer Retainer       182A53-685       182A53-685       182A53-685         122       Spindle Bearing Cap       182A53-531       182A83-531       182A83-531         *       Spindle Bearing Cap Wrench       WFS182-26       WFS182-26       WFS182-26         124       Attachment Coupling Nut       8SA32-27       8SA32-27       8SA32-27                                                                                                                                                                                                                                                                                                                                                                                                                                                                                                                                                                                                                                                                                                                                                                                                                                                                                                                                                                                                                                                                                                                                                                                                                                                           |       | 9/16" Hexagon                        | 182A55-807      |                 |                 |  |
| 17 mm Hexagon 8SA56-807M 11/16"Hexagon 182A87-807 182A87-807 182A87-807 182A87-807 182A87-807 182A87-807 9SA87-807M 9SA87-807M 9SA87-807M 9SA87-807M 3/4"Hexagon (19 mm) 182A88-807 182A88-807 182A88-807 182A83-593 182A83-578 182A83-578 182A83-578 182A83-578 182A83-578 182A83-578 182A83-578 182A83-578 182A53-685                             |       | 15 mm Hexagon                        | 182A15MF-807    |                 |                 |  |
| 11/16"Hexagon      182A87-807     182A87-807       18 mm Hexagon      95A87-807M     95A87-807M       3/4" Hexagon (19 mm)      182A88-807     182A88-807       118     Lower Spindle Bearing     182A53-593     182A83-593     182A83-593       † 119     Bevel Gear Retainer          † 120     Bevel Gear Lock Nut     182A53-578     182A83-578     182A83-578       121     Bevel Spacer Retainer     182A53-685     182A53-685     182A53-685       122     Spindle Bearing Cap     182A53-531     182A83-531     182A83-531       *     Spindle Bearing Cap Wrench     WFS182-26     WFS182-26     WFS182-26       124     Attachment Coupling Nut     8SA32-27     8SA32-27     8SA32-27                                                                                                                                                                                                                                                                                                                                                                                                                                                                                                                                                                                                                                                                                                                                                                                                                                                                                                                                                                                                                                                                                                                                                                                                                                                                                                                                                                                                                             |       | 5/8" Hexagon                         | 182A56-807      |                 |                 |  |
| 18 mm Hexagon      95A87-807M     95A87-807M       3/4"Hexagon (19 mm)      182A88-807     182A88-807       •118     Lower Spindle Bearing     182A53-593     182A83-593     182A83-593       † 119     Bevel Gear Retainer          † 120     Bevel Gear Lock Nut     182A53-578     182A83-578     182A83-578       121     Bevel Spacer Retainer     182A53-685     182A53-685     182A53-685       122     Spindle Bearing Cap     182A53-531     182A83-531     182A83-531       *     Spindle Bearing Cap Wrench     WFS182-26     WFS182-26     WFS182-26       124     Attachment Coupling Nut     8SA32-27     8SA32-27     8SA32-27                                                                                                                                                                                                                                                                                                                                                                                                                                                                                                                                                                                                                                                                                                                                                                                                                                                                                                                                                                                                                                                                                                                                                                                                                                                                                                                                                                                                                                                                                |       | 17 mm Hexagon                        | 8SA56-807M      |                 |                 |  |
| 3/4" Hexagon (19 mm)                                                                                                                                                                                                                                                                                                                                                                                                                                                                                                                                                                                                                                                                                                                                                                                                                                                                                                                                                                                                                                                                                                                                                                                                                                                                                                                                                                                                                                                                                                                                                                                                                                                                                                                                                                                                                                                                                                                                                                                                                                                                                                         |       | 11/16" Hexagon                       |                 | 182A87-807      | 182A87-807      |  |
| •118         Lower Spindle Bearing         182A53-593         182A83-593         182A83-593           † 119         Bevel Gear Retainer              † 120         Bevel Gear Lock Nut         182A53-578         182A83-578         182A83-578           121         Bevel Spacer Retainer         182A53-685         182A53-685         182A53-685           122         Spindle Bearing Cap         182A53-531         182A83-531         182A83-531           *         Spindle Bearing Cap Wrench         WFS182-26         WFS182-26         WFS182-26           124         Attachment Coupling Nut         8SA32-27         8SA32-27         8SA32-27                                                                                                                                                                                                                                                                                                                                                                                                                                                                                                                                                                                                                                                                                                                                                                                                                                                                                                                                                                                                                                                                                                                                                                                                                                                                                                                                                                                                                                                                |       | 18 mm Hexagon                        |                 | 9SA87-807M      | 9SA87-807M      |  |
| † 119         Bevel Gear Retainer              † 120         Bevel Gear Lock Nut         182A53-578         182A83-578         182A83-578           121         Bevel Spacer Retainer         182A53-685         182A53-685         182A53-685           122         Spindle Bearing Cap         182A53-531         182A83-531         182A83-531           *         Spindle Bearing Cap Wrench         WFS182-26         WFS182-26         WFS182-26           124         Attachment Coupling Nut         8SA32-27         8SA32-27         8SA32-27                                                                                                                                                                                                                                                                                                                                                                                                                                                                                                                                                                                                                                                                                                                                                                                                                                                                                                                                                                                                                                                                                                                                                                                                                                                                                                                                                                                                                                                                                                                                                                      |       | 3/4" Hexagon (19 mm)                 |                 | 182A88-807      | 182A88-807      |  |
| † 120         Bevel Gear Lock Nut         182A53-578         182A83-578         182A83-578           121         Bevel Spacer Retainer         182A53-685         182A53-685         182A53-685           122         Spindle Bearing Cap         182A53-531         182A83-531         182A83-531           *         Spindle Bearing Cap Wrench         WF5182-26         WF5182-26         WF5182-26           124         Attachment Coupling Nut         8SA32-27         8SA32-27         8SA32-27                                                                                                                                                                                                                                                                                                                                                                                                                                                                                                                                                                                                                                                                                                                                                                                                                                                                                                                                                                                                                                                                                                                                                                                                                                                                                                                                                                                                                                                                                                                                                                                                                     | •118  | Lower Spindle Bearing                | 182A53-593      | 182A83-593      | 182A83-593      |  |
| 121         Bevel Spacer Retainer         182A53-685         182A53-685         182A53-685           122         Spindle Bearing Cap         182A53-531         182A83-531         182A83-531           *         Spindle Bearing Cap Wrench         WFS182-26         WFS182-26         WFS182-26           124         Attachment Coupling Nut         8SA32-27         8SA32-27         8SA32-27                                                                                                                                                                                                                                                                                                                                                                                                                                                                                                                                                                                                                                                                                                                                                                                                                                                                                                                                                                                                                                                                                                                                                                                                                                                                                                                                                                                                                                                                                                                                                                                                                                                                                                                          | † 119 | Bevel Gear Retainer                  |                 |                 |                 |  |
| 122         Spindle Bearing Cap         182A53-531         182A83-531         182A83-531           *         Spindle Bearing Cap Wrench         WFS182-26         WFS182-26         WFS182-26           124         Attachment Coupling Nut         8SA32-27         8SA32-27         8SA32-27                                                                                                                                                                                                                                                                                                                                                                                                                                                                                                                                                                                                                                                                                                                                                                                                                                                                                                                                                                                                                                                                                                                                                                                                                                                                                                                                                                                                                                                                                                                                                                                                                                                                                                                                                                                                                               | † 120 | Bevel Gear Lock Nut                  | 182A53-578      | 182A83-578      | 182A83-578      |  |
| *         Spindle Bearing Cap Wrench         WFS182-26         WFS182-26         WFS182-26           124         Attachment Coupling Nut         8SA32-27         8SA32-27         8SA32-27                                                                                                                                                                                                                                                                                                                                                                                                                                                                                                                                                                                                                                                                                                                                                                                                                                                                                                                                                                                                                                                                                                                                                                                                                                                                                                                                                                                                                                                                                                                                                                                                                                                                                                                                                                                                                                                                                                                                  | 121   | Bevel Spacer Retainer                | 182A53-685      | 182A53-685      | 182A53-685      |  |
| 124 Attachment Coupling Nut 8SA32-27 8SA32-27 8SA32-27                                                                                                                                                                                                                                                                                                                                                                                                                                                                                                                                                                                                                                                                                                                                                                                                                                                                                                                                                                                                                                                                                                                                                                                                                                                                                                                                                                                                                                                                                                                                                                                                                                                                                                                                                                                                                                                                                                                                                                                                                                                                       | 122   | Spindle Bearing Cap                  | 182A53-531      | 182A83-531      | 182A83-531      |  |
|                                                                                                                                                                                                                                                                                                                                                                                                                                                                                                                                                                                                                                                                                                                                                                                                                                                                                                                                                                                                                                                                                                                                                                                                                                                                                                                                                                                                                                                                                                                                                                                                                                                                                                                                                                                                                                                                                                                                                                                                                                                                                                                              | *     | Spindle Bearing Cap Wrench           | WFS182-26       | WFS182-26       | WFS182-26       |  |
| 125 Coupling Nut Retainer 182A53-29 182A53-29 182A53-29                                                                                                                                                                                                                                                                                                                                                                                                                                                                                                                                                                                                                                                                                                                                                                                                                                                                                                                                                                                                                                                                                                                                                                                                                                                                                                                                                                                                                                                                                                                                                                                                                                                                                                                                                                                                                                                                                                                                                                                                                                                                      | 124   | Attachment Coupling Nut              | 8SA32-27        | 8SA32-27        | 8SA32-27        |  |
|                                                                                                                                                                                                                                                                                                                                                                                                                                                                                                                                                                                                                                                                                                                                                                                                                                                                                                                                                                                                                                                                                                                                                                                                                                                                                                                                                                                                                                                                                                                                                                                                                                                                                                                                                                                                                                                                                                                                                                                                                                                                                                                              | 125   | Coupling Nut Retainer                | 182A53-29       | 182A53-29       | 182A53-29       |  |

<sup>\*</sup> Not illustrated.

When using Spindle No. 8SA32–P607–3/8, any socket not exceeding 15/16" diameter will fit up into the Angle Housing, thus reducing the overall height by 1/4".

When using Spindle No. 182A53–A607–1/2, any socket not exceeding 1–11/32" diameter will fit up into the Angle Housing, thus reducing the overall height by 1/4".

When using Spindle No. 182A83–A607–1/2, any socket not exceeding 1–7/16" diameter will fit up into the Angle Housing, thus reducing the overall height by 1/4".

<sup>•</sup> To keep downtime to a minimum, it is desirable to have on hand certain repair parts. We recommend that you stock one (pair or set) of each part indicated by a bullet (•) for every four tools in service.

<sup>†</sup> When ordering a Socket Adapter Spindle (114) or Flush Socket Spindle, also order a Bevel Gear Retainer (119) or Bevel Gear Lock Nut (120).

<sup>+</sup> When using Spindle No. 8SA32–P507–3/8, 182A53–P507–1/2, or 182A83–P507–1/2, the rear face of the socket will be flush with the face of the Angle Housing.